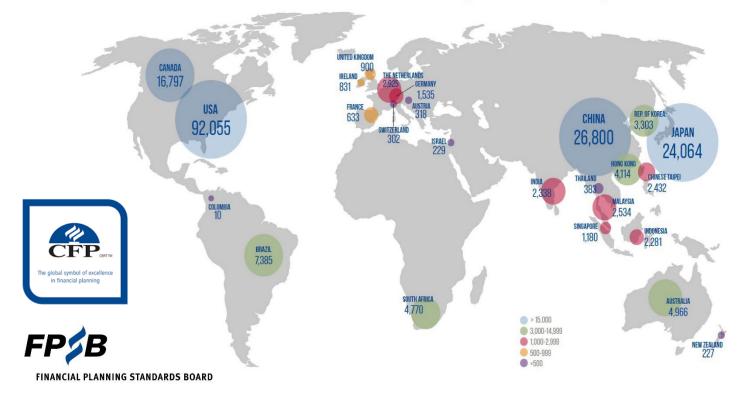

# 2,23,270 CFP Professionals Worldwide in 27 Territories

# **CFP Professionals by Territory**

08/04/2024