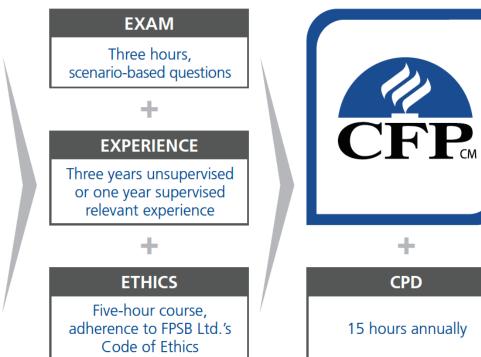

# **CERTIFIED FINANCIAL PLANNER<sup>CM</sup> Certification**

# Exam Level 1 to 3

Option to give exam through : Computer Based Proctored mode & NSE Centre's across India

Multiple Choice – 75 Questions

2 hour Exam conducted on 3<sup>rd</sup> week of month

Excel based software access allowed

# **Exam Level 4 Final CFP Module**

3 hour Exam – NSE Centres

Multiple Choice – Case Study based Exam

# Experience

3 Year Experience in Financial Services Industry Such experience shall be in one of the following broad job activities

- (a) Funds Management or Investment Advice
- (b) Accounts or Auditing
- (c) Corporate Finance
- (d) Customer Interface/Relationship/Investor Service
- (e) Academics

1 year Supervisory experience with any Practising CFP post completion of all modules

In regular pathway You can clear all Level's without complying experience requirements. However before CFP Certification you have to complete experience req.